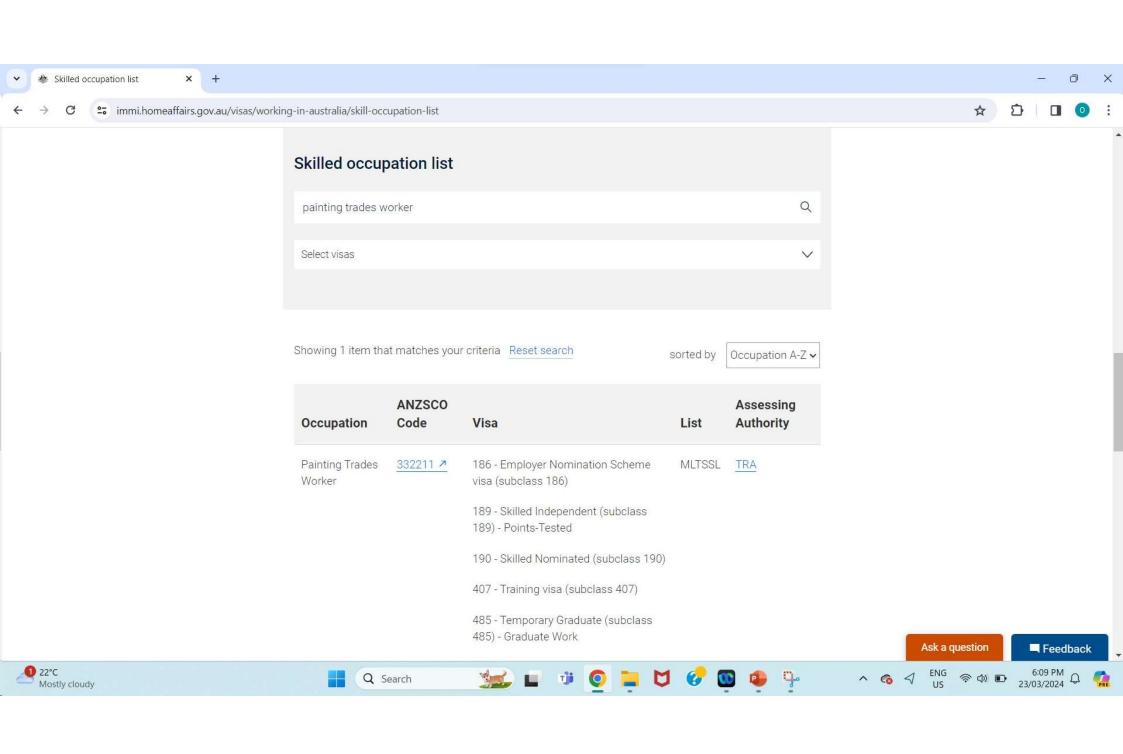

#### **Example - Painting Trades Worker - ANZSCO 332211:**

Type occupation name in 'Search' - 'Painting Trades Worker' (please see screenshot on next page).

Then click on ANZSCO code 332211 to find out information about required education and job description / duties and you will see the following -